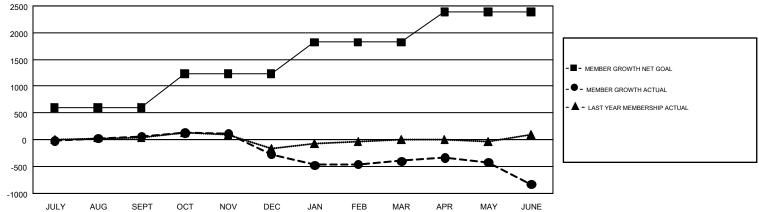

## GMT Constitutional Area 6-Afr, Group L

GMT: SAYED RIZWAN QADRI

REPORT DOES NOT INCLUDE CLUBS IN UNDISTRICTED AREAS.

| Clubs         |               |             |               | Members               |                           |                         |                                              |  |
|---------------|---------------|-------------|---------------|-----------------------|---------------------------|-------------------------|----------------------------------------------|--|
|               | RESULTS FO    | R 2018-2019 |               | RESULTS FOR 2018-2019 |                           |                         |                                              |  |
| QUARTER       | NEW CLUB GOAL | NEW CLUBS   | DROPPED CLUBS | QUARTER               | MEMBER GROWTH NET<br>GOAL | MEMBER GROWTH<br>ACTUAL | DROPPED MEMBERS ACTUAL (including transfers) |  |
| JULY/AUG/SEPT | 11            | 2           | 1             | JULY/AUG/SEPT         | 599                       | 245                     | 171                                          |  |
| OCT/NOV/DEC   | 11            | 3           | 4             | OCT/NOV/DEC           | 634                       | 225                     | 543                                          |  |
| JAN/FEB/MAR   | 11            | 5           | 10            | JAN/FEB/MAR           | 588                       | 269                     | 371                                          |  |
| APR/MAY/JUNE  | 9             | 4           | 6             | APR/MAY/JUNE          | 567                       | 459                     | 833                                          |  |