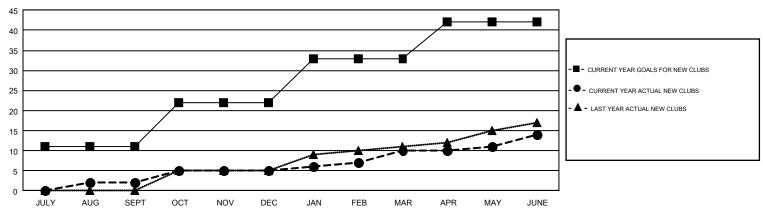

## GOALS AND ACTUAL NEW CLUBS CUMULATIVE

| DROPPED CLUBS: 21  DROPPED MEMBERS |       | 165 CLUBS OF 261 ADDED 1 OR MORE NEW MEMBERS | GENDER DISTRIBUTION           MALE         3,622 (59.97%)           FEMALE         2,418 (40.03%) |  |       |
|------------------------------------|-------|----------------------------------------------|---------------------------------------------------------------------------------------------------|--|-------|
| DECEASED                           | 32    | CLICK HERE FOR CUMULATIVE                    | TOTAL FAMILY UNIT MEMBERS                                                                         |  | 1,284 |
| CLUB CANCELLED                     | 390   | MEMBERSHIP DATA                              | FAMILY MEMBERS PAYING HALF DUES                                                                   |  | 700   |
| OTHER                              | 1,495 |                                              |                                                                                                   |  | 730   |
| TOTAL                              | 1,917 |                                              |                                                                                                   |  |       |